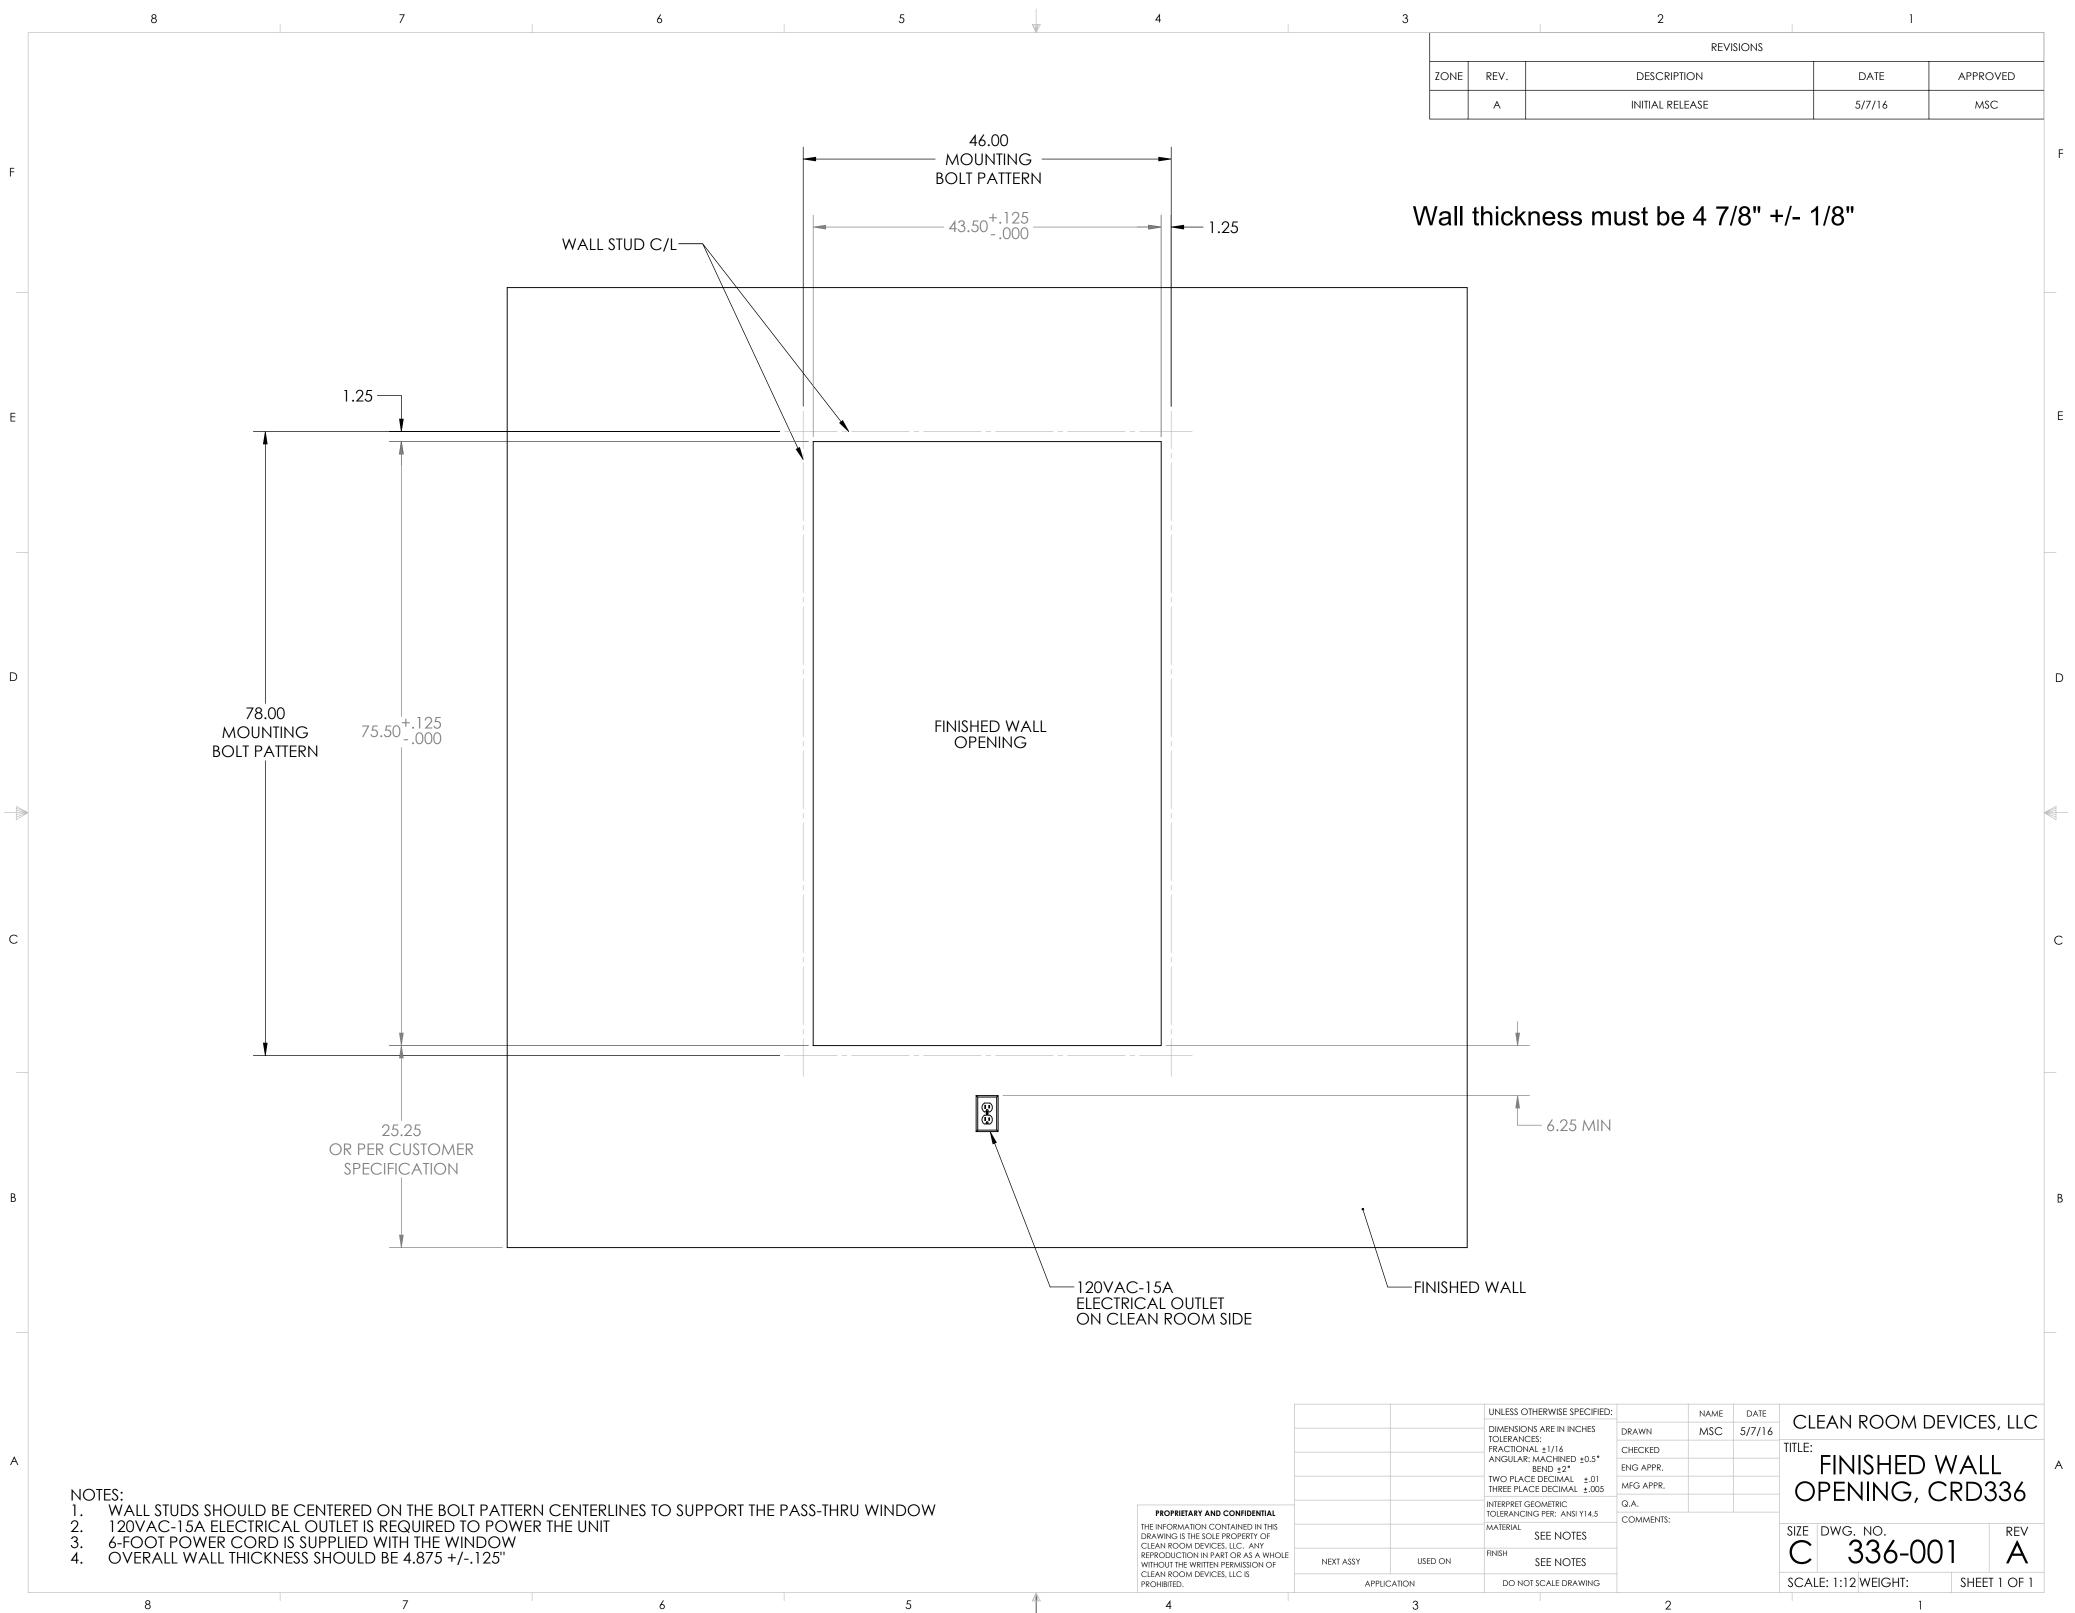

|                                                                                                                                                                                     |             |         | UNLESS OTHERWISE SPECIFIED:                                                                                                                                                          |           | NAME | DATE   |                                                                       | _ |
|-------------------------------------------------------------------------------------------------------------------------------------------------------------------------------------|-------------|---------|--------------------------------------------------------------------------------------------------------------------------------------------------------------------------------------|-----------|------|--------|-----------------------------------------------------------------------|---|
| OPRIETARY AND CONFIDENTIAL<br>FORMATION CONTAINED IN THIS<br>ING IS THE SOLE PROPERTY OF<br>IROOM DEVICES, ILC. ANY<br>DUCTION IN PART OR AS A WHOLE<br>UT THE WRITEN PERMISSION OF |             |         | DIMENSIONS ARE IN INCHES<br>TOLERANCES:                                                                                                                                              | DRAWN     | MSC  | 5/7/16 | CLEAN ROOM DEVICES, LLC<br>TITLE:<br>FINISHED WALL<br>OPENING, CRD336 |   |
|                                                                                                                                                                                     |             |         | TOLERANCIAS.<br>FRACTIONAL ±1/16<br>ANGULAR: MACHINED ±0.5°<br>BEND ±2°<br>TWO PLACE DECIMAL ±.01<br>THREE PLACE DECIMAL ±.005<br>INTERPRET GEOMETRIC<br>TOLERANCING PER: ANSI Y14.5 | CHECKED   |      |        |                                                                       |   |
|                                                                                                                                                                                     |             |         |                                                                                                                                                                                      | ENG APPR. |      |        |                                                                       |   |
|                                                                                                                                                                                     |             |         |                                                                                                                                                                                      | MFG APPR. |      |        |                                                                       |   |
|                                                                                                                                                                                     |             |         |                                                                                                                                                                                      | Q.A.      |      |        |                                                                       |   |
|                                                                                                                                                                                     |             |         | MATERIAL SEE NOTES                                                                                                                                                                   | COMMENTS: |      |        | SIZE DWG. NO. REV                                                     | _ |
|                                                                                                                                                                                     | NEXT ASSY   | USED ON | FINISH<br>SEE NOTES                                                                                                                                                                  |           |      |        | C 336-001 A                                                           |   |
| I ROOM DEVICES, LLC IS<br>BITED.                                                                                                                                                    | APPLICATION |         | DO NOT SCALE DRAWING                                                                                                                                                                 |           |      |        | SCALE: 1:12 WEIGHT: SHEET 1 OF 1                                      |   |
| 4                                                                                                                                                                                   | 3           |         |                                                                                                                                                                                      | 2         |      |        | 1                                                                     |   |