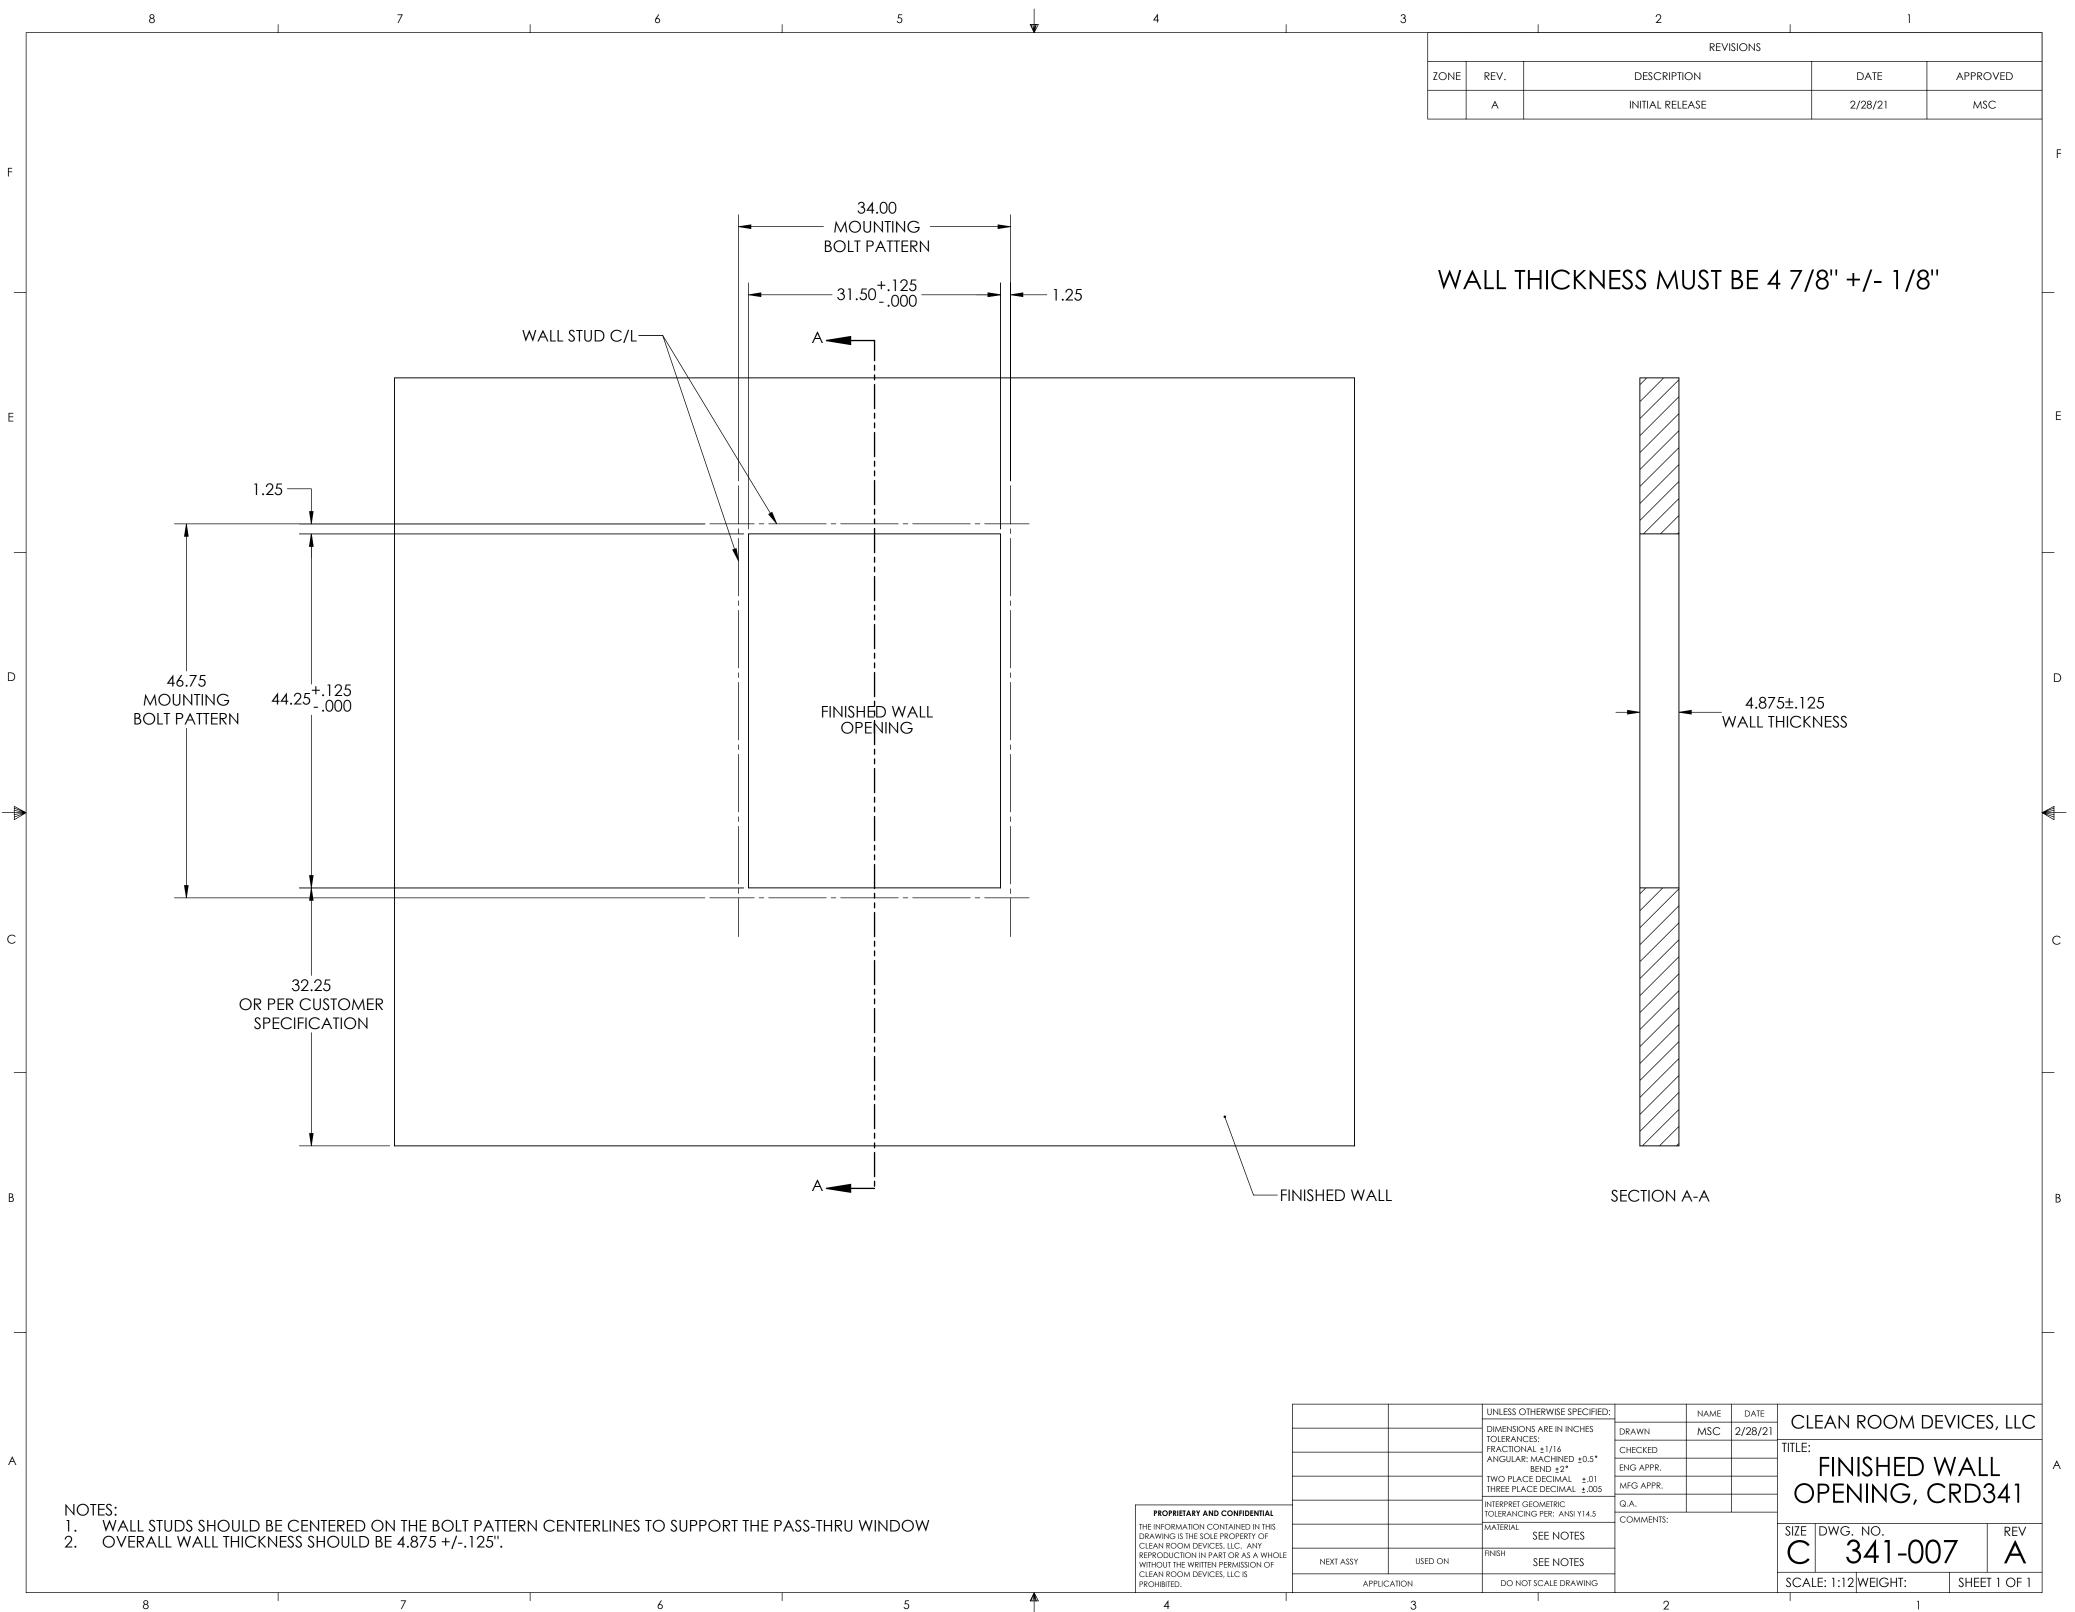

Е

| RIETARY AND CONFIDENTIAL<br>RMATION CONTAINED IN THIS<br>5 IS THE SOLE PROPERTY OF<br>DOM DEVICES, LLC. ANY<br>ICTION IN PART OR AS A WHOLE<br>THE WRITTEN PERMISSION OF |             |         | CITELEGE OTTIERCITIEE OF ECHTIED.                   | INAML     |     | DAIL    | CLEAN ROOM DEVICES, LLC |               |      |             |  |
|--------------------------------------------------------------------------------------------------------------------------------------------------------------------------|-------------|---------|-----------------------------------------------------|-----------|-----|---------|-------------------------|---------------|------|-------------|--|
|                                                                                                                                                                          |             |         | DIMENSIONS ARE IN INCHES                            | DRAWN     | MSC | 2/28/21 |                         |               |      | S, LLC      |  |
|                                                                                                                                                                          |             |         | FRACTIONAL ±1/16                                    | CHECKED   |     |         |                         |               |      |             |  |
|                                                                                                                                                                          |             |         | ANGULAR: MACHINED ±0.5°<br>BEND ±2°                 | ENG APPR. |     |         |                         |               |      | L           |  |
|                                                                                                                                                                          |             |         | TWO PLACE DECIMAL ±.01<br>THREE PLACE DECIMAL ±.005 | MFG APPR. |     |         | 1                       | OPENING, CRD3 |      |             |  |
|                                                                                                                                                                          |             |         | INTERPRET GEOMETRIC<br>TOLERANCING PER: ANSI Y14.5  | Q.A.      |     |         |                         | 541           |      |             |  |
|                                                                                                                                                                          |             |         |                                                     | COMMENTS: |     |         |                         |               |      |             |  |
|                                                                                                                                                                          |             |         | SEE NOTES                                           |           |     |         |                         |               |      |             |  |
|                                                                                                                                                                          | NEXT ASSY   | USED ON | FINISH SEE NOTES                                    |           |     |         |                         | 341-00        | /    | A           |  |
| DOM DEVICES, LLC IS<br>ED.                                                                                                                                               | APPLICATION |         | DO NOT SCALE DRAWING                                |           |     |         | SCALE: 1:12             | WEIGHT:       | SHEE | HEET 1 OF 1 |  |
|                                                                                                                                                                          | 3           |         |                                                     | 2         |     |         |                         | 1             |      |             |  |